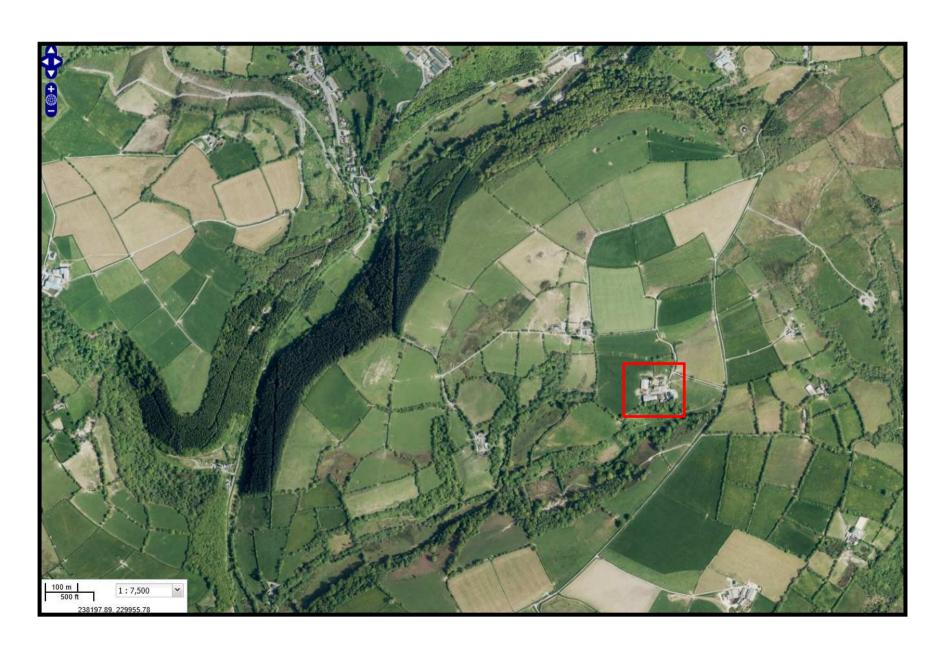

Y PWYLLGOR CYNLLUNIO PLANNING COMMITTEE

19 MAWRTH 2019

19 MARCH 2019

RHANBARTH Y GORLLEWIN **AREA WEST** 





### CEISIADAU YR ARGYMHELLIR EU BOD YN CAEL EU CYMERADWYO

# APPLICATIONS RECOMMENDED FOR APPROVAL















#### **Location Plan**



Site Plan



#### Three new passing bays along U6621



Tree line removed prior to the submission of the application





#### **Image from Ants Hill website**



#### **Image from Ants Hill website**



#### View towards the site from Hillside



#### View towards the site from Hillside



#### **Mapsland**



#### **Application Site**



#### **Application Site**



#### **Indication of Proposed Development**







#### **SITE LOCATION**



#### **AERIAL PHOTOGRAPH**



### **SITE LOCATION PLAN**



### **PROPOSED SITE PLAN**



#### **EXISTING SOUTH ELEVATION**

Existing - South Elevation



#### PROPOSED SOUTH ELEVATION

#### PROPOSED SOUTH ELEVATION



#### Finishes

- Galvanised portal frame
- Prefabricated concrete panels to 1.8m high (Light Grey);
- Ventair plastic coated box profile cladding to eaves (Slate Blue BS 18829)
- Fibre Cement profile sheeting to roof & canopy (Natural/Grey)

1:100 Scale

#### W/38395 EXISTING WEST ELEVATION PLAN



#### **PROPOSED WEST ELEVATION**



#### PROPOSED NORTH ELEVATION



#### Finishes

- Galvanised portal frame
- Prefabricated concrete panels to 1.8m high (Light Grey);
- Ventair plastic coated box profile cladding to eaves (Slate Blue BS 18829)
- Fibre Cement profile sheeting to roof & canopy (Natural/Grey)