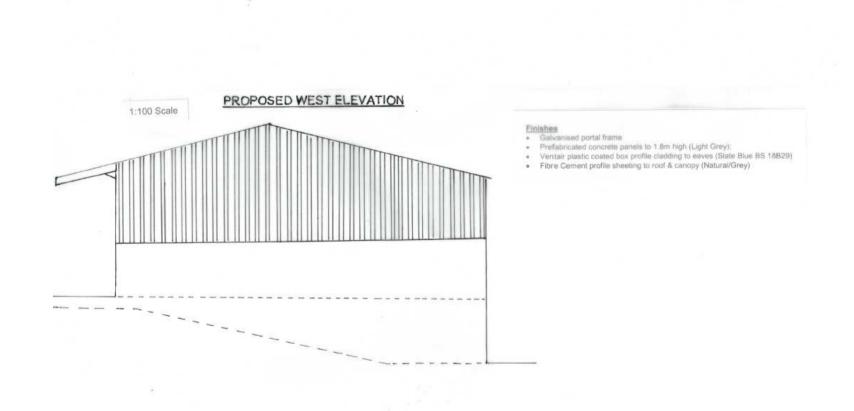

#### Finishes

- Galvanised portal frame
- Prefabricated concrete panels to 1.8m high (Light Grey);
- Ventair plastic coated box profile cladding to eaves (Slate Blue BS 18829)
- Fibre Cement profile sheeting to roof & canopy (Natural/Grey)

#### **PROPOSED WEST ELEVATION**