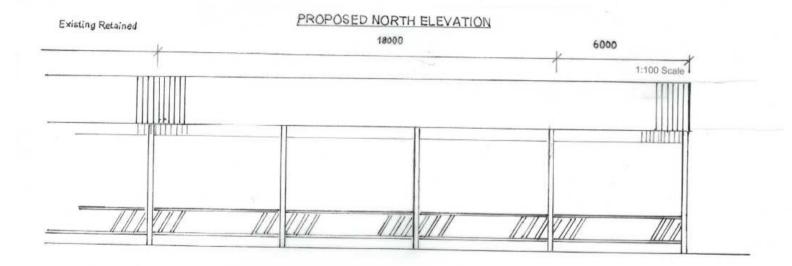

m Hillside



#### View towards the site from Hillside



#### **Mapsland**



#### **Application Site**



#### **Application Site**



#### **Indication of Proposed Development**







#### **SITE LOCATION**



#### **AERIAL PHOTOGRAPH**



### **SITE LOCATION PLAN**



### **PROPOSED SITE PLAN**



#### **EXISTING SOUTH ELEVATION**

Existing - South Elevation



#### PROPOSED SOUTH ELEVATION

#### PROPOSED SOUTH ELEVATION



#### Finishes

- Galvanised portal frame
- Prefabricated concrete panels to 1.8m high (Light Grey);
- Ventair plastic coated box profile cladding to eaves (Slate Blue BS 18829)
- Fibre Cement profile sheeting to roof & canopy (Natural/Grey)

1:100 Scale

#### W/38395 EXISTING WEST ELEVATION PLAN



#### **PROPOSED WEST ELEVATION**



#### PROPOSED NORTH ELEVATION



#### Finishes

- Galvanised portal frame
- Prefabricated concrete panels to 1.8m high (Light Grey);
- Ventair plastic coated box profile cladding to eaves (Slate Blue BS 18829)
- Fibre Cement profile sheeting to roof & canopy (Natural/Grey)

#### PROPOSED EAST ELEVATION



#### W/38395 EXISTING/PROPOSED CROSS SECTION



#### PROPOSED LAYOUT PLAN



#### **SITE PHOTOGRAPH (EXISTING NORTH ELEVATION)**