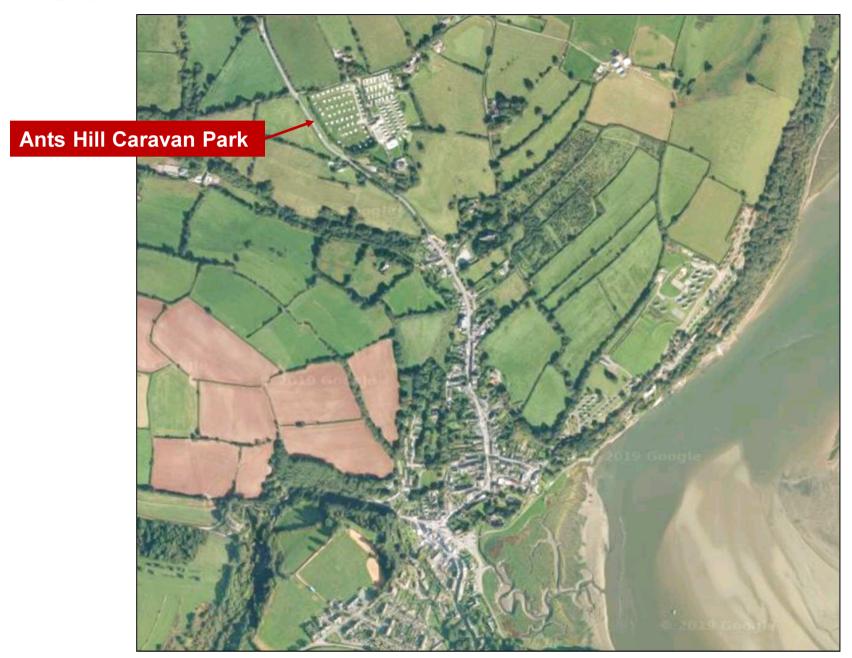

Y PWYLLGOR CYNLLUNIO PLANNING COMMITTEE

19 MAWRTH 2019

19 MARCH 2019

RHANBARTH Y GORLLEWIN **AREA WEST** 





### CEISIADAU YR ARGYMHELLIR EU BOD YN CAEL EU CYMERADWYO

# APPLICATIONS RECOMMENDED FOR APPROVAL















#### **Location Plan**



Site Plan



#### Three new passing bays along U6621



Tree line removed prior to the submission of the application





#### **Image from Ants Hill website**



#### **Image from Ants Hill website**



#### View towards the site from Hillside



#### View towards the site from Hillside



#### **Mapsland**



#### **Application Site**



#### **Application Site**



#### **Indication of Proposed Development**







#### **SITE LOCATION**



#### **AERIAL PHOTOGRAPH**



### **SITE LOCATION PLAN**



### **PROPOSED SITE PLAN**



#### **EXISTING SOUTH ELEVATION**

Existing - South Elevation



#### PROPOSED SOUTH ELEVATION

#### PROPOSED SOUTH ELEVATION



#### Finishes

- Galvanised portal frame
- Prefabricated concrete panels to 1.8m high (Light Grey);
-