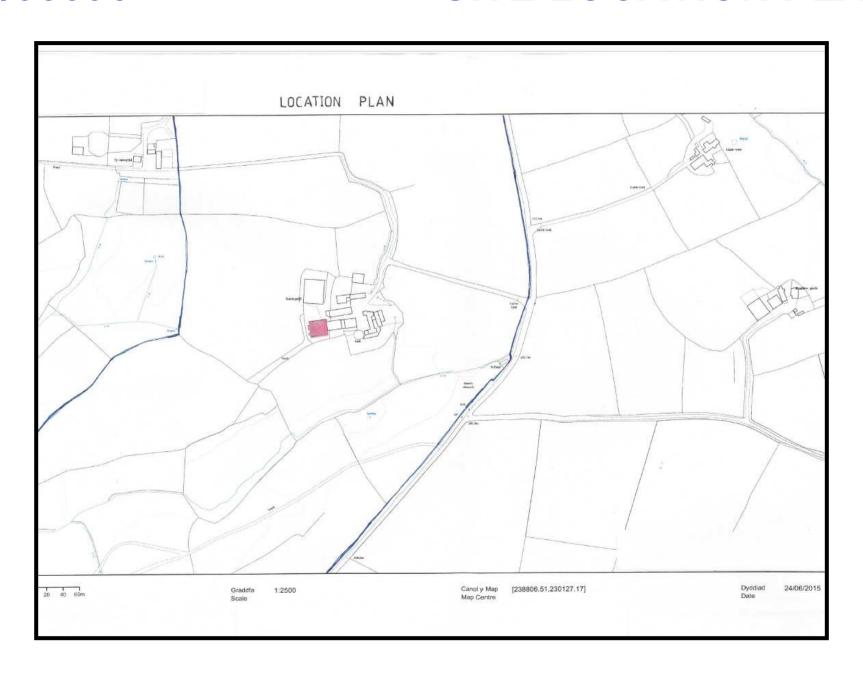

Y PWYLLGOR CYNLLUNIO PLANNING COMMITTEE

19 MAWRTH 2019

19 MARCH 2019

RHANBARTH Y GORLLEWIN **AREA WEST** 





### CEISIADAU YR ARGYMHELLIR EU BOD YN CAEL EU CYMERADWYO

# APPLICATIONS RECOMMENDED FOR APPROVAL















#### **Location Plan**



Site Plan



#### Three new passing bays along U6621



Tree line removed prior to the submission of the application





#### **Image from Ants Hill website**



#### **Image from Ants Hill website**



#### View towards the site from Hillside



#### View towards the site from Hillside



#### **Mapsland**



#### **Application Site**



#### **Application Site**



#### **Indication of Proposed Development**







#### **SITE LOCATION**



#### **AERIAL PHOTOGRAPH**



### **SITE LOCATION PLAN**



### **PROPOSED SITE PLAN**



#### **EXISTING SOUTH ELEVATION**

Existing - South Elevation



#### PROPOSED SOUTH ELEVATION

#### PROPOSED SOUTH ELEVATION



#### Finishes

- Galvanised portal frame
- Prefabricated concrete panels to 1.8m high (Light Grey);
- Ventair plastic coated box profile cladding to eaves (Slate Blue BS 18829)
- Fibre Cement profile sheeting to roof & canopy (Natural/Grey)

1:100 Scale

#### W/38395 EXISTING WEST ELEVATION PLAN



#### **PROPOSED WEST ELEVATION**



#### PROPOSED NORTH ELEVATION



#### Finishes

- Galvanised portal frame
- Prefabricated concrete panels to 1.8m high (Light Grey);
- Ventair plastic coated box profile cladding to eaves (Slate Blue BS 18829)
- Fibre Cement profile sheeting to roof & canopy (Natural/Grey)

#### PROPOSED EAST ELEVATION