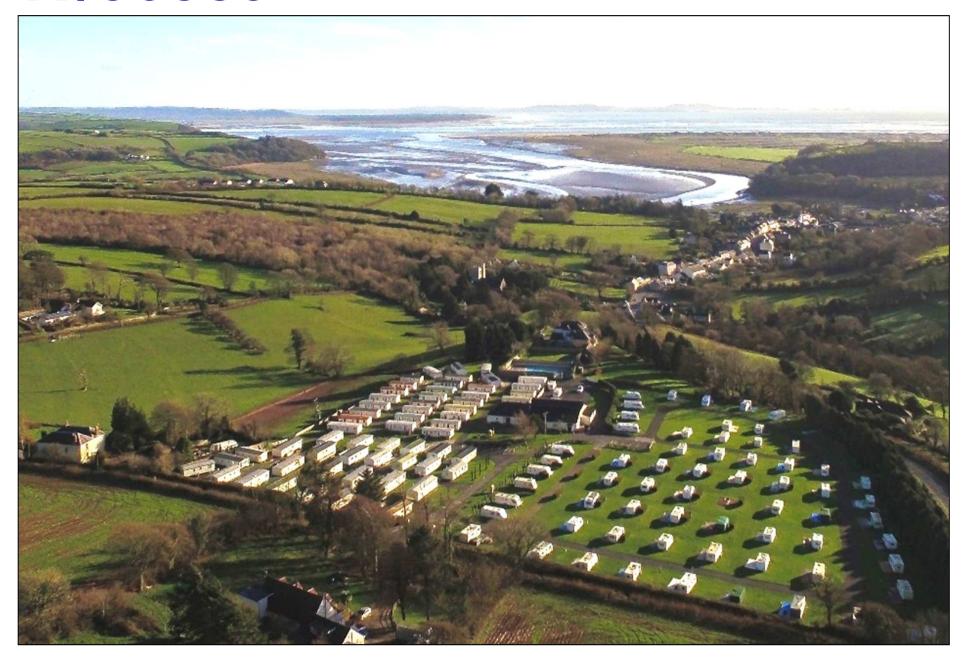

Y PWYLLGOR CYNLLUNIO PLANNING COMMITTEE

19 MAWRTH 2019

19 MARCH 2019

RHANBARTH Y GORLLEWIN **AREA WEST** 





### CEISIADAU YR ARGYMHELLIR EU BOD YN CAEL EU CYMERADWYO

# APPLICATIONS RECOMMENDED FOR APPROVAL















#### **Location Plan**



Site Plan



#### Three new passing bays along U6621



Tree line removed prior to the submission of the application





#### **Image from Ants Hill website**



#### **Image from Ants Hill website**



#### View towards the site from Hillside



#### View towards the site from Hillside



#### **Mapsland**



#### **Application Site**



#### **Application Site**



#### **Indication of Proposed Development**







#### **SITE LOCATION**



#### **AERIAL PHOTOGRAPH**



### **SITE LOCATION PLAN**



### **PROPOSED SITE PLAN**



#### **EXISTING SOUTH ELEVATION**

Existing - South Elevation



#### PROPOSED SOUTH ELEVATION

#### PROPOSED SOUTH ELEVATION



#### Finishes

- Galvanised portal frame
- Prefabricated concrete panels to 1.8m high (Light Grey);
- Ventair plastic coated box profile cladding to eaves (Slate Blue BS 18829)
- Fibre Cement profile sheeting to roof & canopy (Natural/Grey)

1:100 Scale

#### W/38395 EXISTING WEST ELEVATION PL