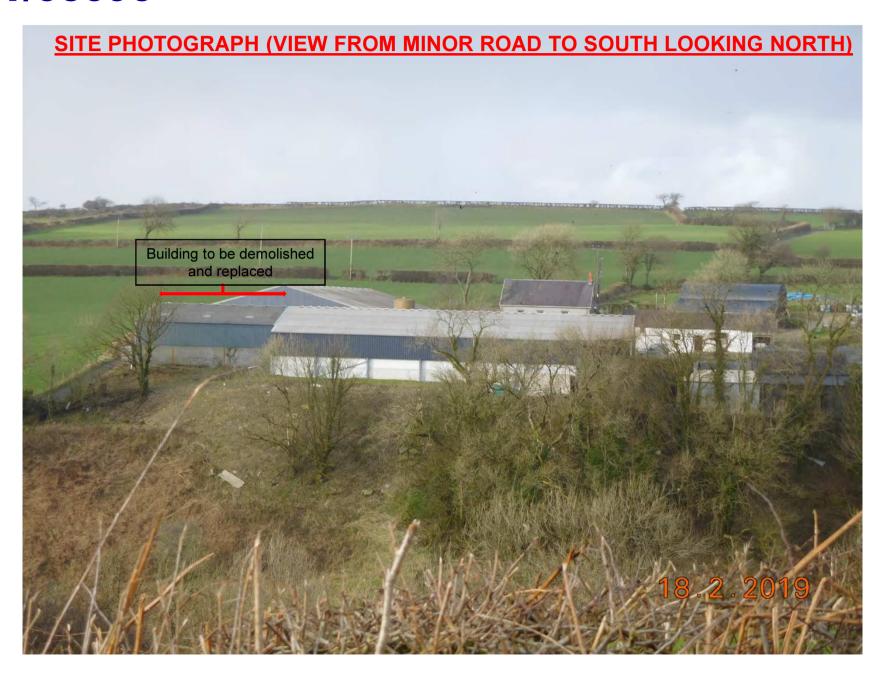

SED SOUTH ELEVATION



#### Finishes

- Galvanised portal frame
- Prefabricated concrete panels to 1.8m high (Light Grey);
- Ventair plastic coated box profile cladding to eaves (Slate Blue BS 18829)
- Fibre Cement profile sheeting to roof & canopy (Natural/Grey)

1:100 Scale

#### W/38395 EXISTING WEST ELEVATION PLAN



#### **PROPOSED WEST ELEVATION**



#### PROPOSED NORTH ELEVATION



#### Finishes

- Galvanised portal frame
- Prefabricated concrete panels to 1.8m high (Light Grey);
- Ventair plastic coated box profile cladding to eaves (Slate Blue BS 18829)
- Fibre Cement profile sheeting to roof & canopy (Natural/Grey)

#### PROPOSED EAST ELEVATION



#### W/38395 EXISTING/PROPOSED CROSS SECTION



#### PROPOSED LAYOUT PLAN



#### **SITE PHOTOGRAPH (EXISTING NORTH ELEVATION)**