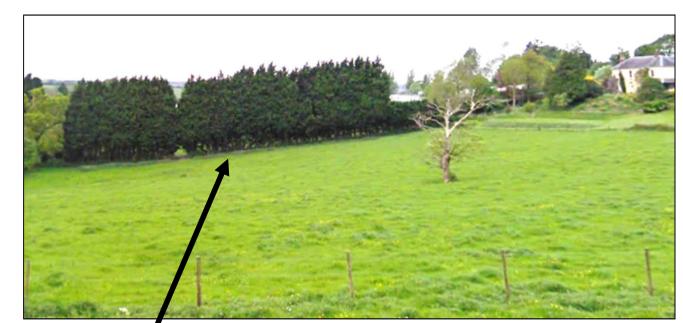

Y PWYLLGOR CYNLLUNIO PLANNING COMMITTEE

19 MAWRTH 2019

19 MARCH 2019

RHANBARTH Y GORLLEWIN **AREA WEST** 





### CEISIADAU YR ARGYMHELLIR EU BOD YN CAEL EU CYMERADWYO

# APPLICATIONS RECOMMENDED FOR APPROVAL















#### **Location Plan**



Site Plan



#### Three new passing bays along U6621



Tree line removed prior to the submission of the application





#### **Image from Ants Hill website**



#### **Image from Ants Hill website**



#### View towards the site from Hillside



#### View towards the site from Hillside



#### **Mapsland**



#### **Application Site**



#### **Application Site**



#### **Indication of Proposed Development**







#### **SITE LOCATION**



#### **AERIAL PHOTOGRAPH**



### **SITE LOCATION PLAN**



### **PROPOSED SITE PLAN**



#### **EXISTING SOUTH ELEVATION**

Existing - South Elevation



#### PROPOSED SOUTH ELEVATION

#### PROPOSED SOUTH ELEVATION



#### Finishes

- Galvanised portal frame
- Prefabricated concrete panels to 1.8m high (Light Grey);
- Ventair plastic coated box profile cladding to eaves (Slate Blue BS 18829)
- Fibre Cement profile sheeting to roof & canopy (Natural/Grey)

1:100 Sca