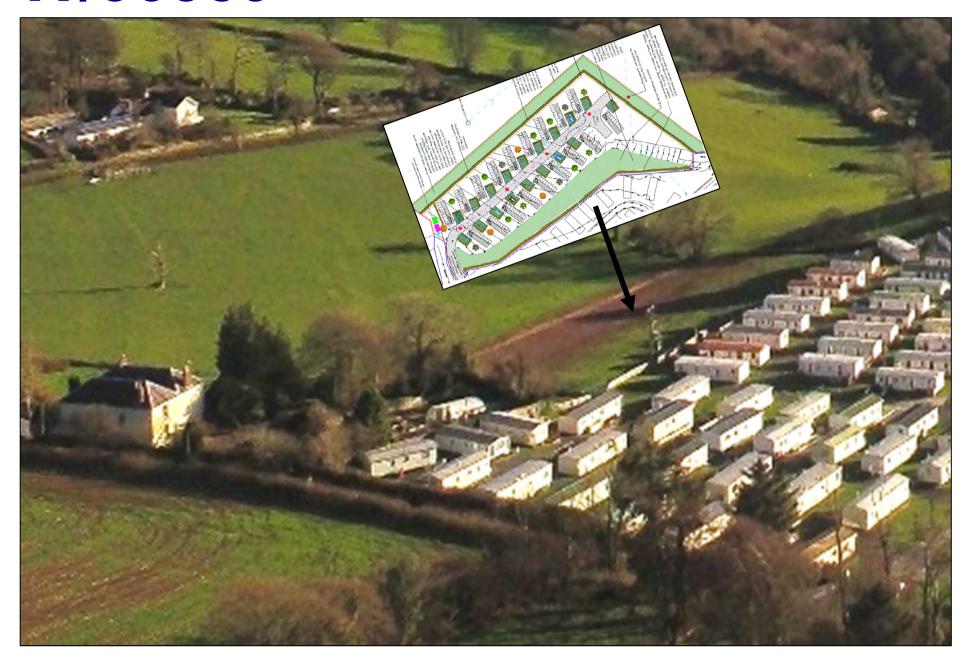

Y PWYLLGOR CYNLLUNIO PLANNING COMMITTEE

19 MAWRTH 2019

19 MARCH 2019

RHANBARTH Y GORLLEWIN **AREA WEST** 





### CEISIADAU YR ARGYMHELLIR EU BOD YN CAEL EU CYMERADWYO

# APPLICATIONS RECOMMENDED FOR APPROVAL















#### **Location Plan**



Site Plan



#### Three new passing bays along U6621



Tree line removed prior to the submission of the application





#### **Image from Ants Hill website**



#### **Image from Ants Hill website**



#### View towards the site from Hillside



#### View towards the site from Hillside



#### **Mapsland**



#### **Application Site**



#### **Application Site**



#### **Indication of Proposed Development**







#### **SITE LOCATION**



#### **AERIAL PHOTOGRAPH**



### **SITE LOCATION PLAN**



### **PROPOSED SITE PLAN**



#### **EXISTING SOUTH ELEVATION**

Existing - South Elevation



#### PROPOSED SOUTH ELEVATION

#### PROPOSED SOUTH ELEVATION



#### Finishes

- Galvanised portal frame
- Prefabricated concrete panels to 1.8m high (Light Grey);
- Ventair plastic coated box profile cladding to eaves (Slate Blue BS 18829)
- Fibre Cement profile sheeting to roof & canopy (Natural/Grey)

1:100 Scale

#### W/38395 EXISTING WEST ELEVATION PLAN



#### **PROPOSED WEST ELEVATION**



#### PROPOSED NORTH ELEVATION



#### Finishes

- Galvanised portal frame
- Prefabricated concrete panels to 1.8m high (Light Grey);
- Ventair plastic coated box profile cladding to eaves (Slate Blue BS 18829)
- F