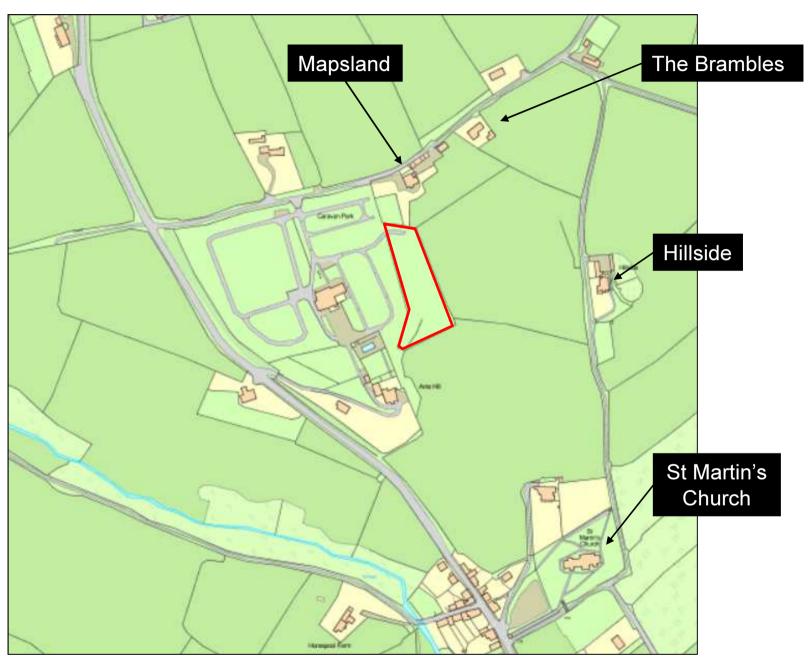

Y PWYLLGOR CYNLLUNIO PLANNING COMMITTEE

19 MAWRTH 2019

19 MARCH 2019

RHANBARTH Y GORLLEWIN **AREA WEST** 





### CEISIADAU YR ARGYMHELLIR EU BOD YN CAEL EU CYMERADWYO

# APPLICATIONS RECOMMENDED FOR APPROVAL















#### **Location Plan**



Site Plan



#### Three new passing bays along U6621



Tree line removed prior to the submission of the application





#### **Image from Ants Hill website**



#### **Image from Ants Hill website**



#### View towards the site from Hillside



#### View towards the site from Hillside



#### **Mapsland**



#### **Application Site**



#### **Application Site**



#### **Indication of Proposed Development**







#### **SITE LOCATION**



#### **AERIAL PHOTOGRAPH**



### **SITE LOCATION PLAN**



### **PROPOSED SITE PLAN**



#### **EXISTING SOUTH ELEVATION**

Existing - South Elevation



#### PROPOSED SOUTH ELEVATION

#### PROPOSED SOUTH ELEVATION



#### Finishes

- Galvanised portal frame
- Prefabricated concrete panels to 1.8m high (Light Grey);
- Ven