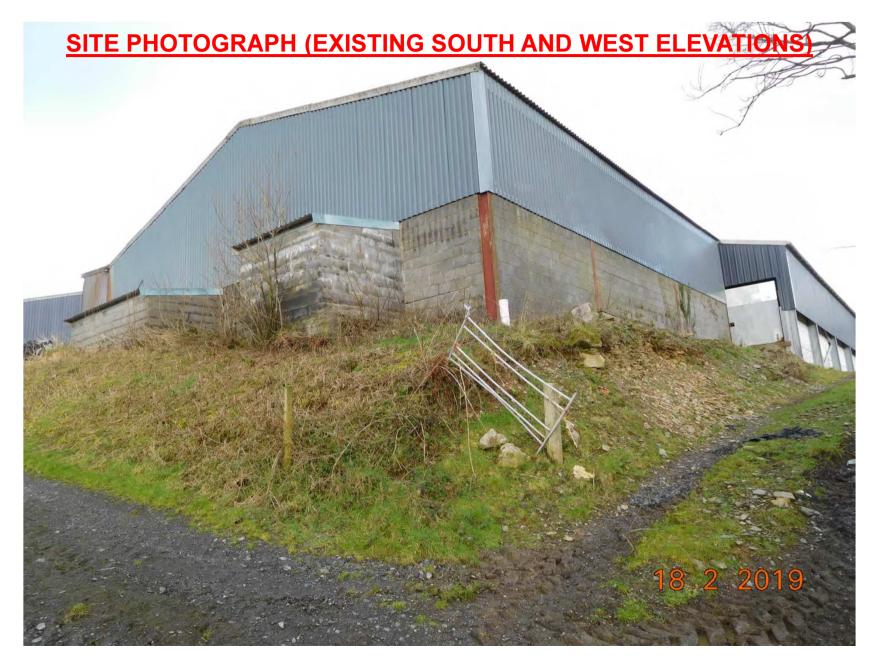

POSED SOUTH ELEVATION



#### Finishes

- Galvanised portal frame
- Prefabricated concrete panels to 1.8m high (Light Grey);
- Ventair plastic coated box profile cladding to eaves (Slate Blue BS 18829)
- Fibre Cement profile sheeting to roof & canopy (Natural/Grey)

1:100 Scale

#### W/38395 EXISTING WEST ELEVATION PLAN



#### **PROPOSED WEST ELEVATION**



#### PROPOSED NORTH ELEVATION



#### Finishes

- Galvanised portal frame
- Prefabricated concrete panels to 1.8m high (Light Grey);
- Ventair plastic coated box profile cladding to eaves (Slate Blue BS 18829)
- Fibre Cement profile sheeting to roof & canopy (Natural/Grey)

#### PROPOSED EAST ELEVATION



#### W/38395 EXISTING/PROPOSED CROSS SECTION



#### PROPOSED LAYOUT PLAN



#### **SITE PHOTOGRAPH (EXISTING NORTH ELEVATION)**