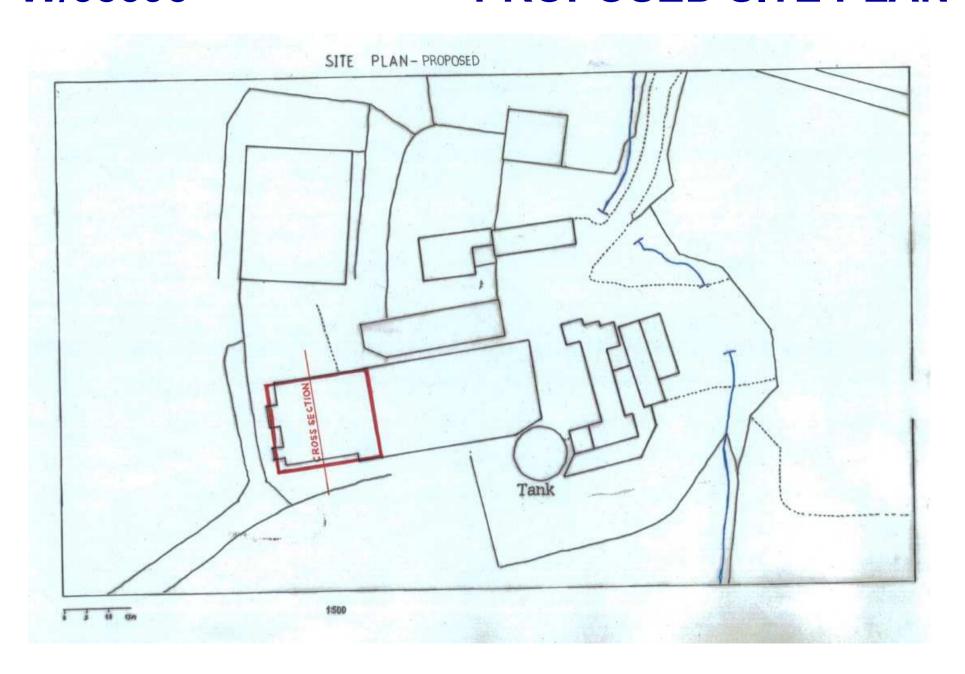

Y PWYLLGOR CYNLLUNIO PLANNING COMMITTEE

19 MAWRTH 2019

19 MARCH 2019

RHANBARTH Y GORLLEWIN **AREA WEST** 





### CEISIADAU YR ARGYMHELLIR EU BOD YN CAEL EU CYMERADWYO

# APPLICATIONS RECOMMENDED FOR APPROVAL















#### **Location Plan**



Site Plan



#### Three new passing bays along U6621



Tree line removed prior to the submission of the application





#### **Image from Ants Hill website**



#### **Image from Ants Hill website**



#### View towards the site from Hillside



#### View towards the site from Hillside



#### **Mapsland**



#### **Application Site**



#### **Application Site**



#### **Indication of Proposed Development**







#### **SITE LOCATION**



#### **AERIAL PHOTOGRAPH**



### **SITE LOCATION PLAN**



### **PROPOSED SITE PLAN**



#### **EXISTING SOUTH ELEVATION**

Existing - South Elevation



#### PROPOSED SOUTH ELEVATION

#### PROPOSED SOUTH ELEVATION



#### Finishes

- Galvanised portal frame
- Prefabricated concrete panels to 1.8m high (Light Grey);
- Ventair plastic coated box profile cladding to eaves (Slate Blue BS 18829)
- Fibre Cement profile sheeting to roof & canopy (Natural/Grey)

1:100 Scale

#### W/38395 EXISTING WEST ELEVATION PLAN



#### **PROPOSED WEST ELEVATION**



#### PROPOSED NORTH ELEVATION



#### Finishes

- Galvanised portal frame
- Prefabricated concrete panels to 1.8m high (Light Grey);
- Ventair plastic coated box profile cladding to eaves (Slate Blue BS 18829)
- Fibre Cement profile sheeting to roof & canopy (Natural/Grey)

#### PROPOSED EAST ELEVATION



#### W/38395 EXISTING/PROP