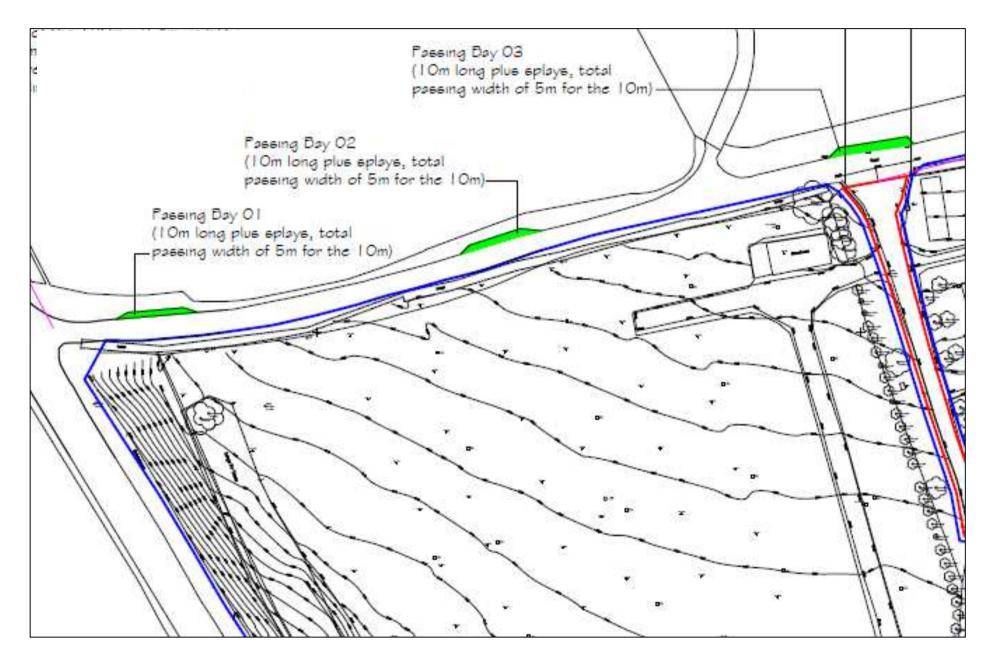

#### Three new passing bays along U6621

Tree line removed prior to the submission of the application