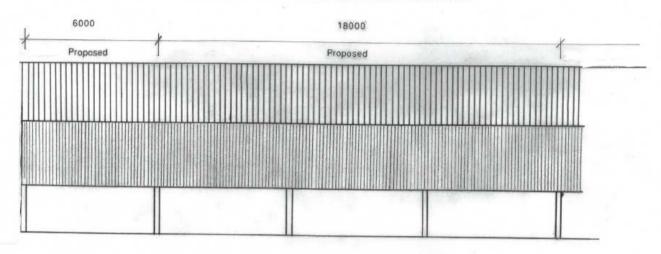

EISIADAU YR ARGYMHELLIR EU BOD YN CAEL EU CYMERADWYO

# APPLICATIONS RECOMMENDED FOR APPROVAL















#### **Location Plan**



Site Plan



#### Three new passing bays along U6621



Tree line removed prior to the submission of the application





#### **Image from Ants Hill website**



#### **Image from Ants Hill website**



#### View towards the site from Hillside



#### View towards the site from Hillside



#### **Mapsland**



#### **Application Site**



#### **Application Site**



#### **Indication of Proposed Development**







#### **SITE LOCATION**



#### **AERIAL PHOTOGRAPH**



### **SITE LOCATION PLAN**



### **PROPOSED SITE PLAN**



#### **EXISTING SOUTH ELEVATION**

Existing - South Elevation



#### PROPOSED SOUTH ELEVATION

#### PROPOSED SOUTH ELEVATION



#### Finishes

- Galvanised portal frame
- Prefabricated concrete panels to 1.8m high (Light Grey);
- Ventair plastic coated box profile cladding to eaves (Slate Blue BS 18829)
- Fibre Cement profile sheeting to roof & canopy (Natural/Grey)

1:100 Scale

#### W/38395 EXISTING WEST ELEVATION PLAN



#### **PROPOSED WEST ELEVATION**



#### PROPOSED NORTH ELEVATION



#### Finishes

- Galvanised portal frame
- Prefabricated concrete panels to 1.8m high (Light Grey);
- Ventair plastic coated box profile cladding to eaves (Slate Blue BS 18829)
- Fibre Cement profile sheeting to roof & canopy (Natural/Grey)

#### PROPOSED EAST ELEVATION



#### W/38395 EXISTING/PROPOSED CROSS SECTION



#### PROPOSED LAYOUT PLAN



#### **SITE PHOTOGRAPH (EXISTING NORTH ELEVATION)**