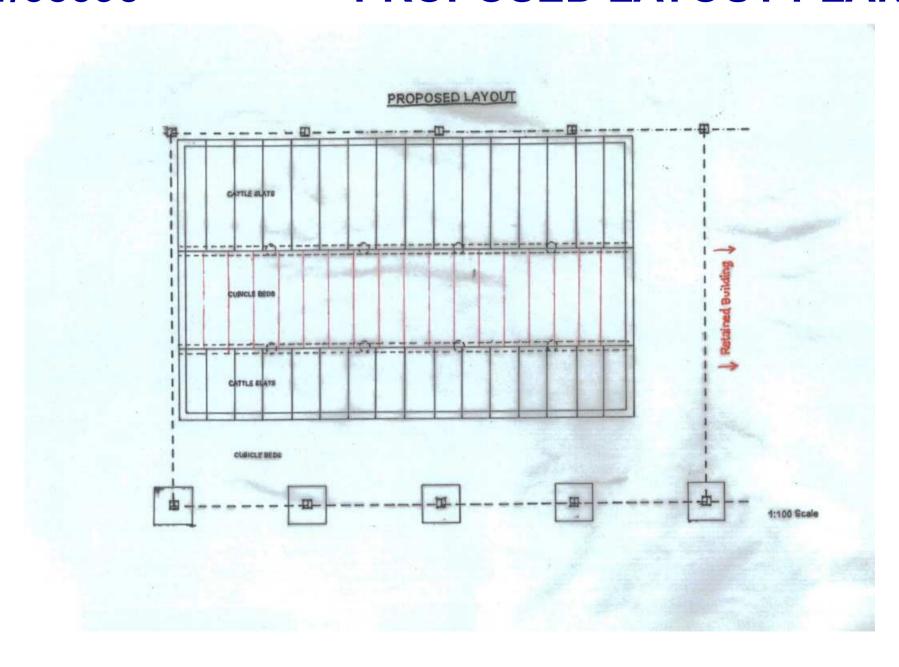

outh Elevation



#### PROPOSED SOUTH ELEVATION

#### PROPOSED SOUTH ELEVATION



#### Finishes

- Galvanised portal frame
- Prefabricated concrete panels to 1.8m high (Light Grey);
- Ventair plastic coated box profile cladding to eaves (Slate Blue BS 18829)
- Fibre Cement profile sheeting to roof & canopy (Natural/Grey)

1:100 Scale

#### W/38395 EXISTING WEST ELEVATION PLAN



#### **PROPOSED WEST ELEVATION**



#### PROPOSED NORTH ELEVATION



#### Finishes

- Galvanised portal frame
- Prefabricated concrete panels to 1.8m high (Light Grey);
- Ventair plastic coated box profile cladding to eaves (Slate Blue BS 18829)
- Fibre Cement profile sheeting to roof & canopy (Natural/Grey)

#### PROPOSED EAST ELEVATION



#### W/38395 EXISTING/PROPOSED CROSS SECTION



#### PROPOSED LAYOUT PLAN



#### **SITE PHOTOGRAPH (EXISTING NORTH ELEVATION)**