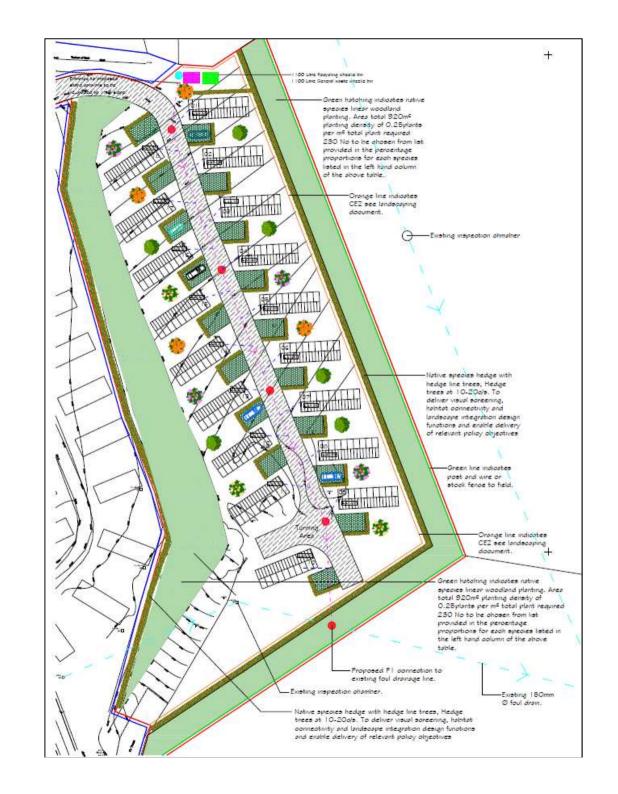

Y PWYLLGOR CYNLLUNIO PLANNING COMMITTEE

19 MAWRTH 2019

19 MARCH 2019

RHANBARTH Y GORLLEWIN **AREA WEST** 





### CEISIADAU YR ARGYMHELLIR EU BOD YN CAEL EU CYMERADWYO

# APPLICATIONS RECOMMENDED FOR APPROVAL















#### **Location Plan**



Site Plan



#### Three new passing bays along U6621



Tree line removed prior to the submission of the application





#### **Image from Ants Hill website**



#### **Image from Ants Hill website**



#### View towards the site from Hillside



#### View towards the site from Hillside



#### **Mapsland**



#### **Application Site**



#### **Application Site**



#### **Indication of Proposed Development**







#### **SITE LOCATION**



#### **AERIAL PHOTOGRAPH**



### **SITE LOCATION PLAN**



### **PROPOSED SITE PLAN**



#### **EXISTING SOUTH ELEVATION**

Existing - South Elevation



#### PROPOSED SOUTH ELEVATION

#### PROPOSED SOUTH ELEVATION



#### Finishes

- Galvanised portal frame
- Prefabricated concrete panels to 1.8m high (Light Grey);
- Ventair plastic coated box profile claddin