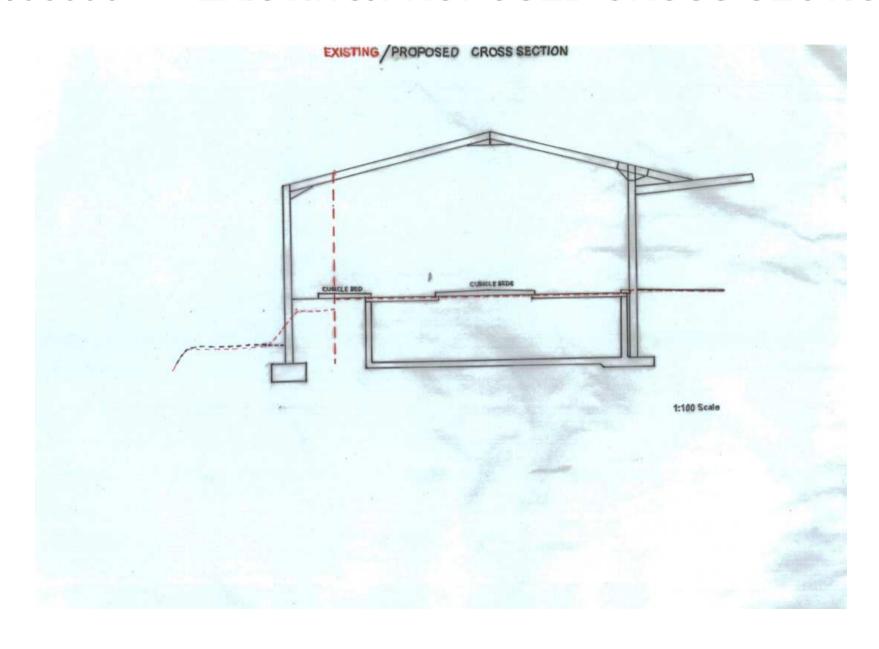

UTH ELEVATION**

Existing - South Elevation



#### PROPOSED SOUTH ELEVATION

#### PROPOSED SOUTH ELEVATION



#### Finishes

- Galvanised portal frame
- Prefabricated concrete panels to 1.8m high (Light Grey);
- Ventair plastic coated box profile cladding to eaves (Slate Blue BS 18829)
- Fibre Cement profile sheeting to roof & canopy (Natural/Grey)

1:100 Scale

#### W/38395 EXISTING WEST ELEVATION PLAN



#### **PROPOSED WEST ELEVATION**



#### PROPOSED NORTH ELEVATION



#### Finishes

- Galvanised portal frame
- Prefabricated concrete panels to 1.8m high (Light Grey);
- Ventair plastic coated box profile cladding to eaves (Slate Blue BS 18829)
- Fibre Cement profile sheeting to roof & canopy (Natural/Grey)

#### PROPOSED EAST ELEVATION



#### W/38395 EXISTING/PROPOSED CROSS SECTION



#### PROPOSED LAYOUT PLAN



#### **SITE PHOTOGRAPH (EXISTING NORTH ELEVATION)**