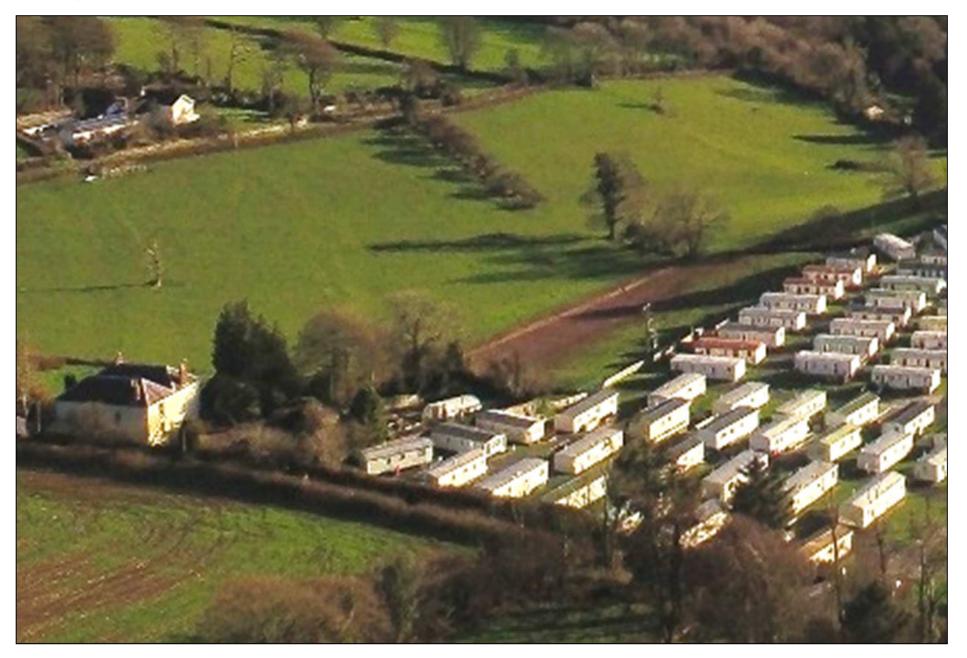

Y PWYLLGOR CYNLLUNIO PLANNING COMMITTEE

19 MAWRTH 2019

19 MARCH 2019

RHANBARTH Y GORLLEWIN **AREA WEST** 





### CEISIADAU YR ARGYMHELLIR EU BOD YN CAEL EU CYMERADWYO

# APPLICATIONS RECOMMENDED FOR APPROVAL















#### **Location Plan**



Site Plan



#### Three new passing bays along U6621



Tree line removed prior to the submission of the application





#### **Image from Ants Hill website**



#### **Image from Ants Hill website**



#### View towards the site from Hillside



#### View towards the site from Hillside



#### **Mapsland**



#### **Application Site**



#### **Application Site**



#### **Indication of Proposed Development**







#### **SITE LOCATION**



#### **AERIAL PHOTOGRAPH**



### **SITE LOCATION PLAN**



### **PROPOSED SITE PLAN**



#### **EXISTING SOUTH ELEVATION**

Existing - South Elevation



#### PROPOSED SOUTH ELEVATION

#### PROPOSED SOUTH ELEVATION



#### Finishes

- Galvanised portal frame
- Prefabricated concrete panels to 1.8m high (Light Grey);
- Ventair plastic coated box profile cladding to eaves (Slate Blue BS 18829)
- Fibre Cement profile sheeting to roof & canopy (Natural/Grey)

1:100 Scale

#### W/38395 EXISTING WEST ELEVATION PLAN



#### **PROPOSED WEST ELEVATION**