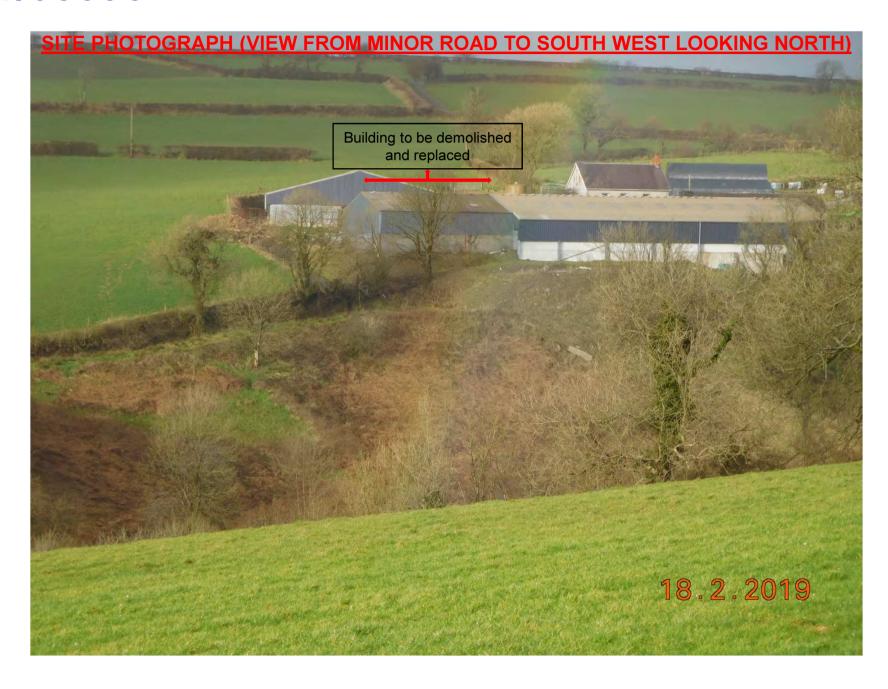

D SOUTH ELEVATION



#### Finishes

- Galvanised portal frame
- Prefabricated concrete panels to 1.8m high (Light Grey);
- Ventair plastic coated box profile cladding to eaves (Slate Blue BS 18829)
- Fibre Cement profile sheeting to roof & canopy (Natural/Grey)

1:100 Scale

#### W/38395 EXISTING WEST ELEVATION PLAN



#### **PROPOSED WEST ELEVATION**



#### PROPOSED NORTH ELEVATION



#### Finishes

- Galvanised portal frame
- Prefabricated concrete panels to 1.8m high (Light Grey);
- Ventair plastic coated box profile cladding to eaves (Slate Blue BS 18829)
- Fibre Cement profile sheeting to roof & canopy (Natural/Grey)

#### PROPOSED EAST ELEVATION



#### W/38395 EXISTING/PROPOSED CROSS SECTION



#### PROPOSED LAYOUT PLAN



#### **SITE PHOTOGRAPH (EXISTING NORTH ELEVATION)**