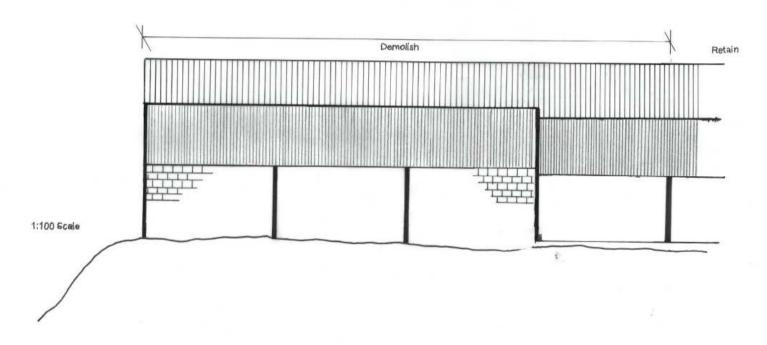

19 MARCH 2019

RHANBARTH Y GORLLEWIN **AREA WEST** 





### CEISIADAU YR ARGYMHELLIR EU BOD YN CAEL EU CYMERADWYO

# APPLICATIONS RECOMMENDED FOR APPROVAL















#### **Location Plan**



Site Plan



#### Three new passing bays along U6621



Tree line removed prior to the submission of the application





#### **Image from Ants Hill website**



#### **Image from Ants Hill website**



#### View towards the site from Hillside



#### View towards the site from Hillside



#### **Mapsland**



#### **Application Site**



#### **Application Site**



#### **Indication of Proposed Development**







#### **SITE LOCATION**



#### **AERIAL PHOTOGRAPH**



### **SITE LOCATION PLAN**



### **PROPOSED SITE PLAN**



#### **EXISTING SOUTH ELEVATION**

Existing - South Elevation



#### PROPOSED SOUTH ELEVATION

#### PROPOSED SOUTH ELEVATION



#### Finishes

- Galvanised portal frame
- Prefabricated concrete panels to 1.8m high (Light Grey);
- Ventair plastic coated box profile cladding to eaves (Slate Blue BS 18829)
- Fibre Cement profile sheeting to roof & canopy (Natural/Grey)

1:100 Scale

#### W/38395 EXISTING WEST ELEVATION PLAN



#### **PROPOSED WEST ELEVATION**



#### PROPOSED NORTH ELEVATION



#### Finishes

- Galvanised portal frame
- Prefabricated concrete panels to 1.8m high (Light Grey);
- Ventair plastic coated box profile cladding to eaves (Slate Blue BS 18829)
- Fibre Cement profile sheeting to roof & canopy (Natural/Grey)

#### PROPOSED EAST ELEVATION



#### W/38395 EXISTING/PROPOSED CROSS SECTION



#### PROPOSED LAYOUT PLAN



#### **SITE PH