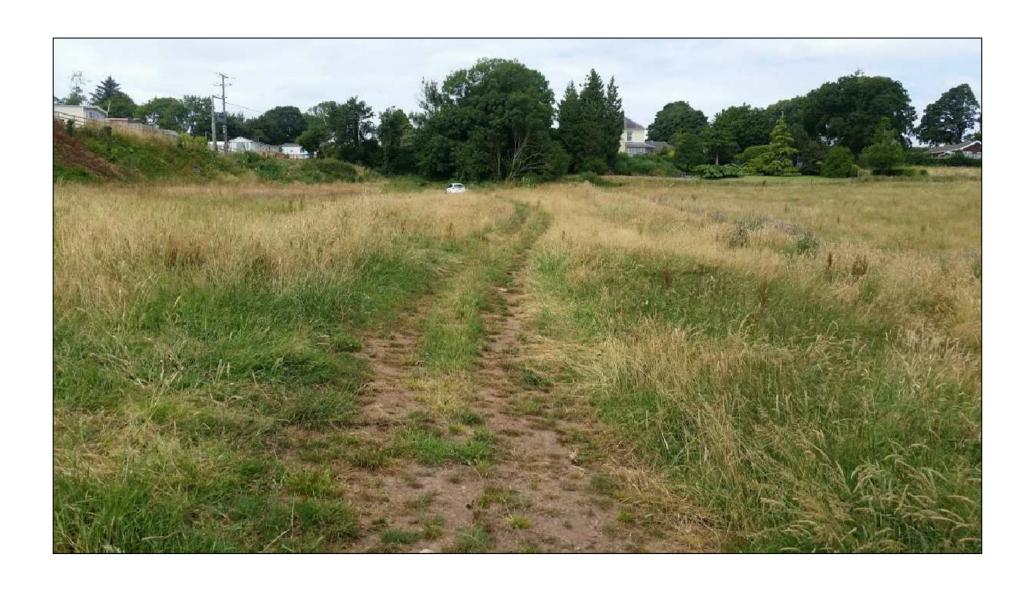

#### Three new passing bays along U6621

Tree line removed prior to the submission of the application