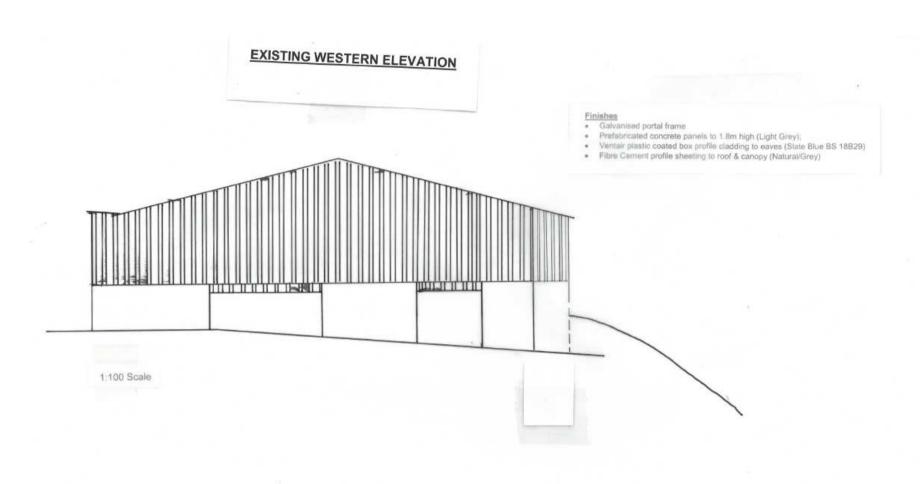

#### W/38395 EXISTING WEST ELEVATION PLAN

#### Finishes

- Galvanised portal frame
- Prefabricated concrete panels to 1.8m high (Light Grey);
- Ventair plastic coated box profile cladding to eaves (Slate Blue BS 18829)
- Fibre Cement profile sheeting to roof & canopy (Natural/Grey)