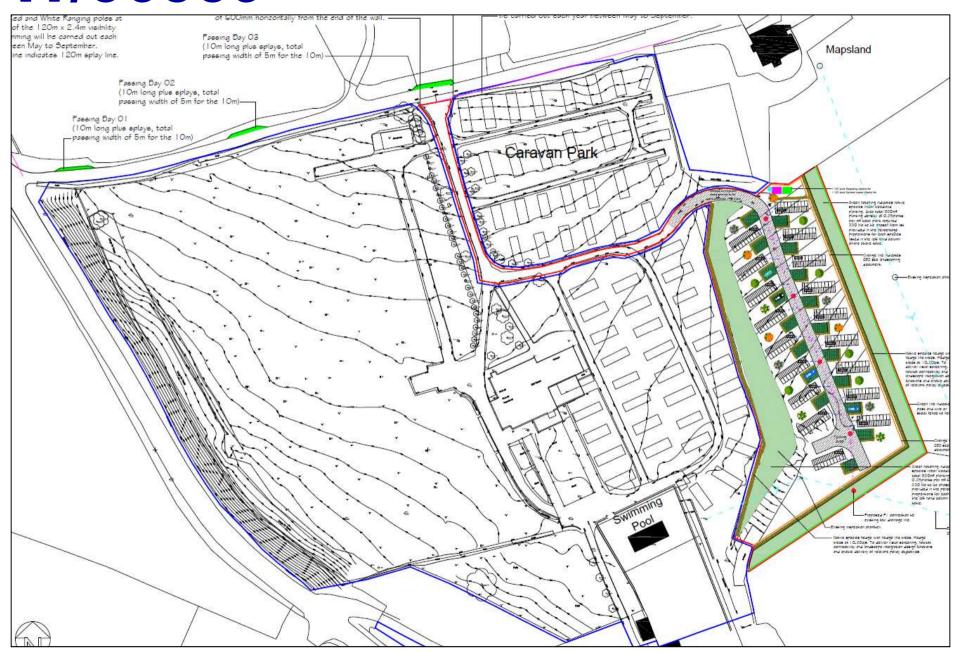

Y PWYLLGOR CYNLLUNIO PLANNING COMMITTEE

19 MAWRTH 2019

19 MARCH 2019

RHANBARTH Y GORLLEWIN **AREA WEST** 





### CEISIADAU YR ARGYMHELLIR EU BOD YN CAEL EU CYMERADWYO

# APPLICATIONS RECOMMENDED FOR APPROVAL















#### **Location Plan**



Site Plan



#### Three new passing bays along U6621



Tree line removed prior to the submission of the application





#### **Image from Ants Hill website**



#### **Image from Ants Hill website**



#### View towards the site from Hillside



#### View towards the site from Hillside



#### **Mapsland**



#### **Application Site**



#### **Application Site**



#### **Indication of Proposed Development**







#### **SITE LOCATION**



#### **AERIAL PHOTOGRAPH**



### **SITE LOCATION PLAN**



### **PROPOSED SITE PLAN**



#### **EXISTING SOUTH ELEVATION**

Existing - South Elevation



#### PROPOSED SOUTH ELEVATION

#### PROPOSED SOUTH ELEVATION



#### Finishes

- Galvanised portal frame
- Prefabricated concrete panels to 1.8m high (Light Grey);
- Ventair plastic coated box pr