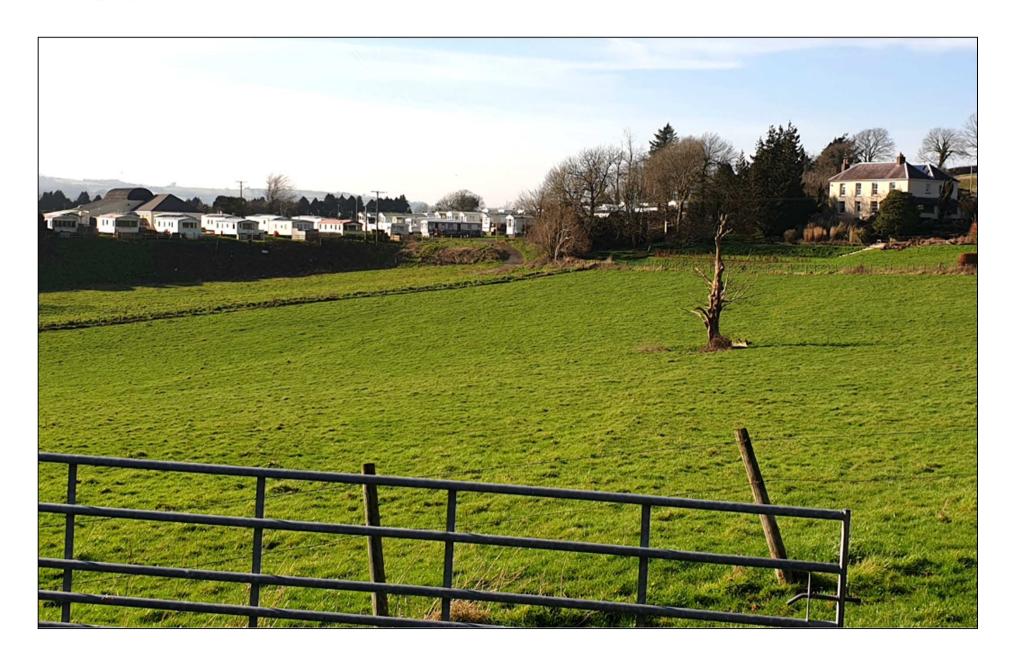

Y PWYLLGOR CYNLLUNIO PLANNING COMMITTEE

19 MAWRTH 2019

19 MARCH 2019

RHANBARTH Y GORLLEWIN **AREA WEST** 





### CEISIADAU YR ARGYMHELLIR EU BOD YN CAEL EU CYMERADWYO

# APPLICATIONS RECOMMENDED FOR APPROVAL















#### **Location Plan**



Site Plan



#### Three new passing bays along U6621



Tree line removed prior to the submission of the application





#### **Image from Ants Hill website**



#### **Image from Ants Hill website**



#### View towards the site from Hillside



#### View towards the site from Hillside



#### **Mapsland**



#### **Application Site**



#### **Application Site**



#### **Indication of Proposed Development**







#### **SITE LOCATION**



#### **AERIAL PHOTOGRAPH**



### **SITE LOCATION PLAN**



### **PROPOSED SITE PLAN**



#### **EXISTING SOUTH ELEVATION**

Existing - South Elevation



#### PROPOSED SOUTH ELEVATION

#### PROPOSED SOUTH ELEVATION



#### Finishes

- Galvanised portal frame
- Prefabricated concrete panels to 1.8m high (Light Grey);
- Ventair plastic coated box profile cladding to eaves (Slate Blue BS 18829)
- Fibre Cement profile sheeting to roof & canopy (Natural/Grey)

1:100 Scale

#### W/38395 EXISTING WEST ELEVATION PLAN



#### **PROPOSED WEST ELEVATION**



#### PROPOSED NORTH ELEVATION



#### Finishes

- Galvanised portal frame
- Prefabricat