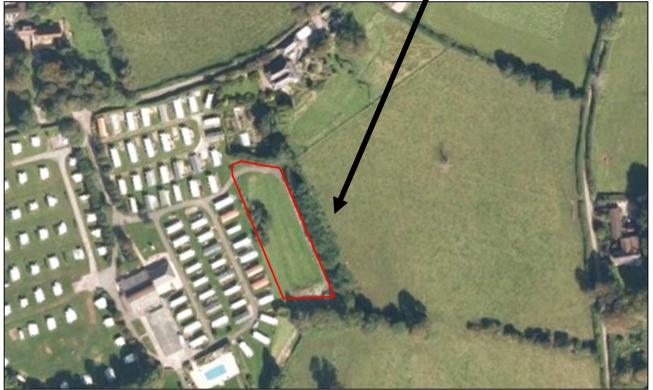

Y PWYLLGOR CYNLLUNIO PLANNING COMMITTEE

19 MAWRTH 2019

19 MARCH 2019

RHANBARTH Y GORLLEWIN **AREA WEST** 





### CEISIADAU YR ARGYMHELLIR EU BOD YN CAEL EU CYMERADWYO

# APPLICATIONS RECOMMENDED FOR APPROVAL















#### **Location Plan**



Site Plan



#### Three new passing bays along U6621



Tree line removed prior to the submission of the application





#### **Image from Ants Hill website**



#### **Image from Ants Hill website**



#### View towards the site from Hillside



#### View towards the site from Hillside



#### **Mapsland**



#### **Application Site**



#### **Application Site**



#### **Indication of Proposed Development**







#### **SITE LOCATION**



#### **AERIAL PHOTOGRAPH**



### **SITE LOCATION PLAN**



### **PROPOSED SITE PLAN**



#### **EXISTING SOUTH ELEVATION**

Existing - South Elevation



#### PROPOSED SOUTH ELEVATION

#### PROPOSED SOUTH ELEVATION



#### Finishes

- Galvanised portal frame
- Prefabricated concrete panels to 1.8m high (Light Grey);
- Ventair plastic coated box profile cladding to eaves (Slate Blue BS 18829)
- Fibre Cement profile sheeting to roof & canopy (Natural/Grey)

1:100 Scale