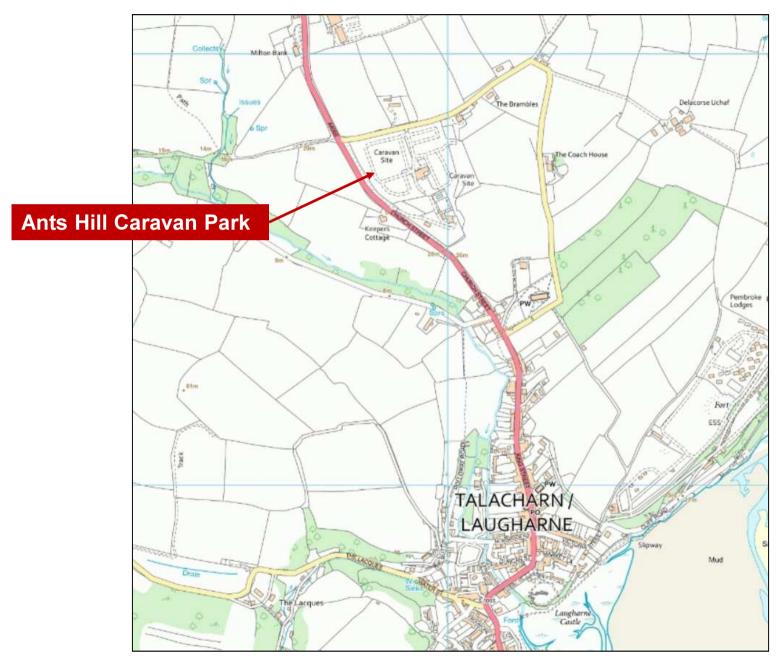

Y PWYLLGOR CYNLLUNIO PLANNING COMMITTEE

19 MAWRTH 2019

19 MARCH 2019

RHANBARTH Y GORLLEWIN **AREA WEST** 





### CEISIADAU YR ARGYMHELLIR EU BOD YN CAEL EU CYMERADWYO

# APPLICATIONS RECOMMENDED FOR APPROVAL















#### **Location Plan**



Site Plan



#### Three new passing bays along U6621



Tree line removed prior to the submission of the application





#### **Image from Ants Hill website**



#### **Image from Ants Hill website**



#### View towards the site from Hillside



#### View towards the site from Hillside



#### **Mapsland**



#### **Application Site**



#### **Application Site**



#### **Indication of Proposed Development**







#### **SITE LOCATION**



#### **AERIAL PHOTOGRAPH**



### **SITE LOCATION PLAN**



### **PROPOSED SITE PLAN**



#### **EXISTING SOUTH ELEVATION**

Existing - South Elevation



#### PROPOSED SOUTH ELEVATION

#### PROPOSED SOUTH ELEVATION



#### Finishes

- Galvanised portal frame
- Prefabricated concrete panels to 1.8m high (Light Grey);