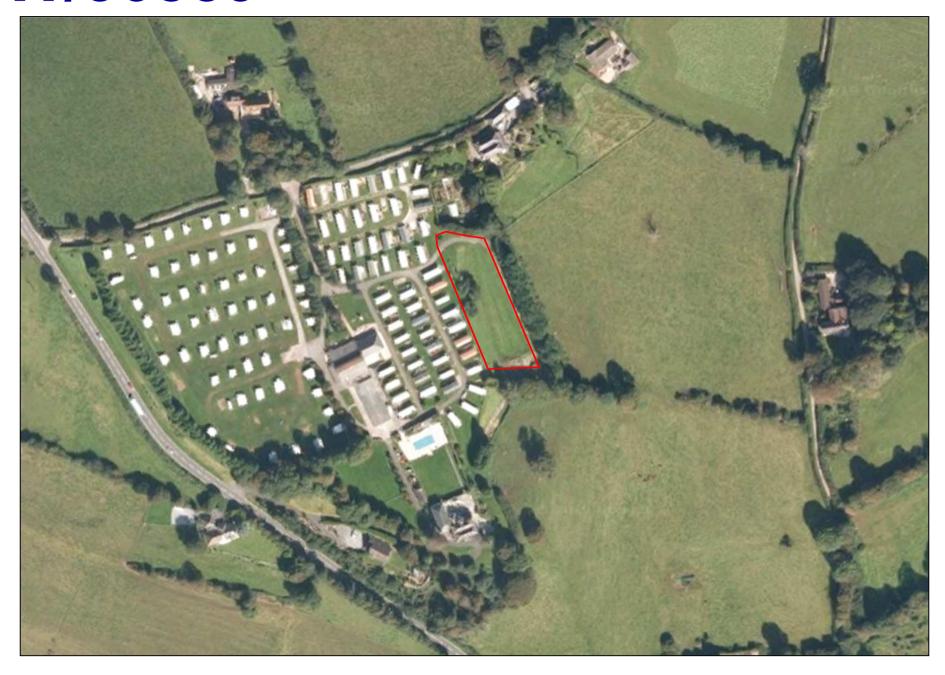

Y PWYLLGOR CYNLLUNIO PLANNING COMMITTEE

19 MAWRTH 2019

19 MARCH 2019

RHANBARTH Y GORLLEWIN **AREA WEST** 





### CEISIADAU YR ARGYMHELLIR EU BOD YN CAEL EU CYMERADWYO

# APPLICATIONS RECOMMENDED FOR APPROVAL















#### **Location Plan**



Site Plan



#### Three new passing bays along U6621



Tree line removed prior to the submission of the application





#### **Image from Ants Hill website**



#### **Image from Ants Hill website**



#### View towards the site from Hillside



#### View towards the site from Hillside



#### **Mapsland**



#### **Application Site**



#### **Application Site**



#### **Indication of Proposed Development**







#### **SITE LOCATION**



#### **AERIAL PHOTOGRAPH**



### **SITE LOCATION PLAN**



### **PROPOSED SITE PLAN**



#### **EXISTING SOUTH ELEVATION**

Existing - South Elevation



#### PROPOSED SOUTH ELEVATION

#### PROPOSED SOUTH ELEVATION



#### Finishes

- Galvanised portal frame
- Prefabricated concrete panels to 1.8m high (Light Grey);
- V