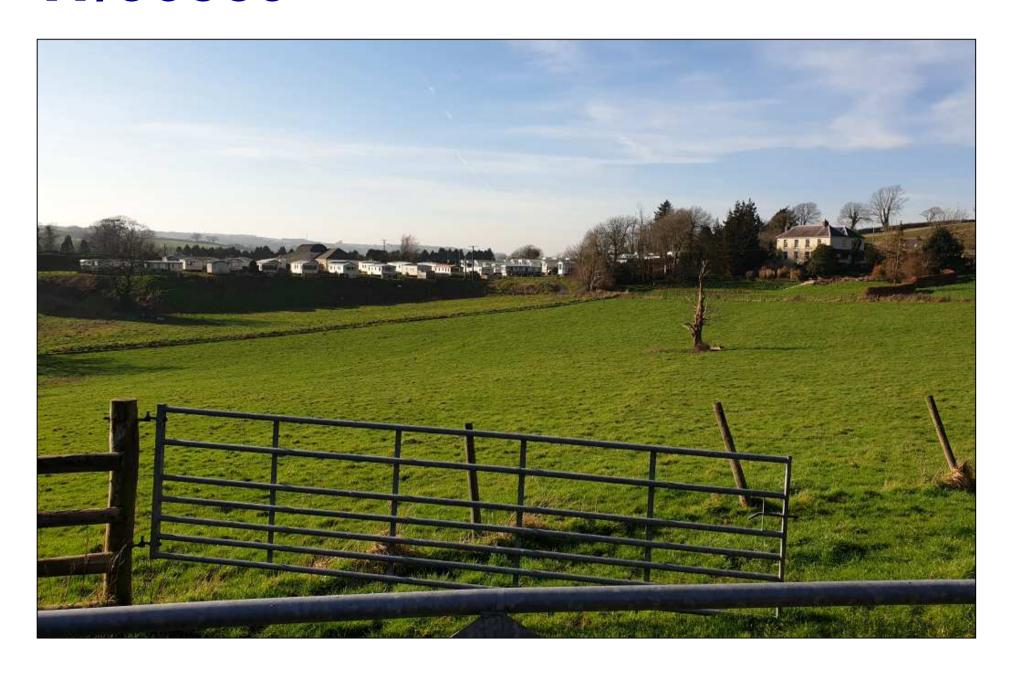

Y PWYLLGOR CYNLLUNIO PLANNING COMMITTEE

19 MAWRTH 2019

19 MARCH 2019

RHANBARTH Y GORLLEWIN **AREA WEST** 





### CEISIADAU YR ARGYMHELLIR EU BOD YN CAEL EU CYMERADWYO

# APPLICATIONS RECOMMENDED FOR APPROVAL















#### **Location Plan**



Site Plan



#### Three new passing bays along U6621



Tree line removed prior to the submission of the application





#### **Image from Ants Hill website**



#### **Image from Ants Hill website**



#### View towards the site from Hillside



#### View towards the site from Hillside



#### **Mapsland**



#### **Application Site**



#### **Application Site**



#### **Indication of Proposed Development**







#### **SITE LOCATION**



#### **AERIAL PHOTOGRAPH**



### **SITE LOCATION PLAN**



### **PROPOSED SITE PLAN**



#### **EXISTING SOUTH ELEVATION**

Existing - South Elevation



#### PROPOSED SOUTH ELEVATION

#### PROPOSED SOUTH ELEVATION



#### Finishes

- Galvanised portal frame
- Prefabricated concrete panels to 1.8m high (Light Grey);
- Ventair plastic coated box profile cladding to eaves (Slate Blue BS 18829)
- Fibre Cement profile sheeting to roof & canopy (Natural/Grey)

1:100 Scale

#### W/38395 EXISTING WEST ELEVATION PLAN



#### **PROPOSED WEST ELEVATION**



#### PROPOSED NORTH ELEVATION



#### Finis