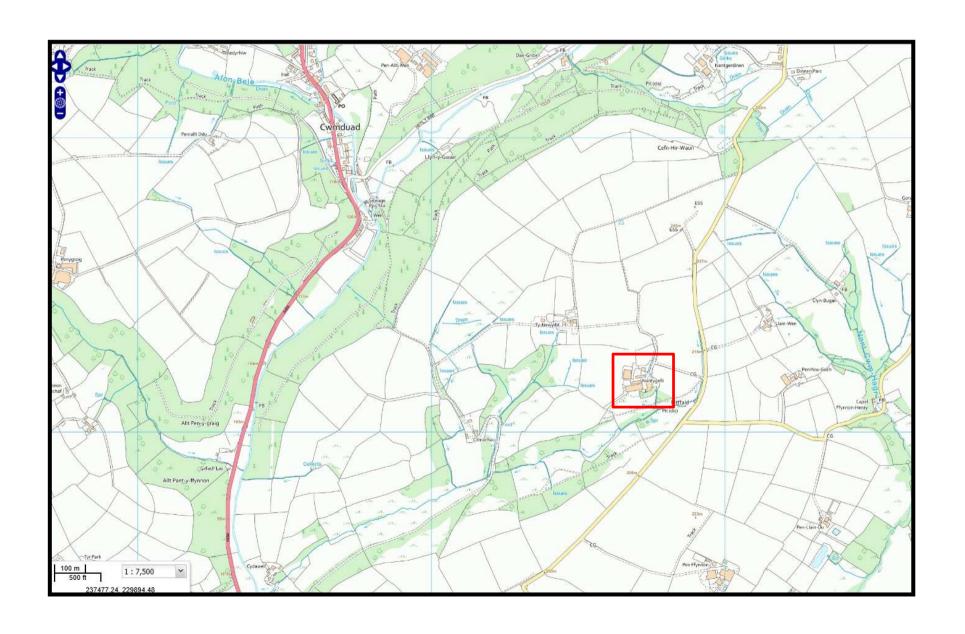

Y PWYLLGOR CYNLLUNIO PLANNING COMMITTEE

19 MAWRTH 2019

19 MARCH 2019

RHANBARTH Y GORLLEWIN **AREA WEST** 





### CEISIADAU YR ARGYMHELLIR EU BOD YN CAEL EU CYMERADWYO

# APPLICATIONS RECOMMENDED FOR APPROVAL















#### **Location Plan**



Site Plan



#### Three new passing bays along U6621



Tree line removed prior to the submission of the application





#### **Image from Ants Hill website**



#### **Image from Ants Hill website**



#### View towards the site from Hillside



#### View towards the site from Hillside



#### **Mapsland**



#### **Application Site**



#### **Application Site**



#### **Indication of Proposed Development**







#### **SITE LOCATION**



#### **AERIAL PHOTOGRAPH**



### **SITE LOCATION PLAN**



### **PROPOSED SITE PLAN**



#### **EXISTING SOUTH ELEVATION**

Existing - South Elevation



#### PROPOSED SOUTH ELEVATION

#### PROPOSED SOUTH ELEVATION



#### Finishes

- Galvanised portal frame
- Prefabricated concrete panels to 1.8m high (Light Grey);
- Ventair plastic coated box profile cladding to eaves (Slate Blue BS 18829)
- Fibre Cement profile sheeting to roof & canopy (Natural/Grey)

1:100 Scale

#### W/38395 EXISTING WEST ELEVATION PLAN



#### **PROPOSED WEST ELEVATION**



#### PROPOSED NORTH ELEVATION



#### Finishes

- Galvanised portal frame
- Prefabricated concrete panels to 1.8m high (Light Grey);
- Ventair plastic coated box profile cladding to eaves (Slate Blue BS 18829)
- Fibre Cement profile sheeting t